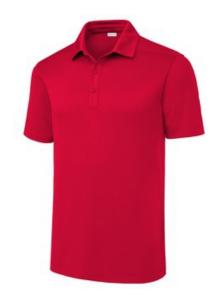

# Sport-Tek <sup>®</sup> Posi-UV<sup>™</sup> Pro Polo. ST520

Designed for game day or the work day, these high-performance polos offer a soft, matte hand and deliver exceptional UV protection, PosiCharge color-locking technology and moisture wicking.

- 4-ounce, 100% polyester interlock with PosiCharge technology
- UPF rating of 50
- Removable tag for comfort and relabeling
- Self-fabric collar with collar stand
- Taped neck
- 3-button placket with dyed-to-match buttons
- Set-in, open hem sleeves