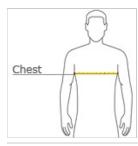

## **CARE INSTRUCTIONS**

Machine wash cold with like colors. Do not bleach do not use softener. Tumble dry low. Remove promptly. Cool iron on reverse side if needed. Do not dry clean.

front

**HOW TO MEASURE** 

### CHEST WIDTH

Measure under the arm and around the fullest part of the chest with arms down, keeping tape horizontal.

#### SIZE CHART

|       | XS    | S     | М     | L     | XL    | 2XL   | 3XL   | 4XL   |
|-------|-------|-------|-------|-------|-------|-------|-------|-------|
| Chest | 32-34 | 35-37 | 38-40 | 41-43 | 44-46 | 47-49 | 50-53 | 54-57 |