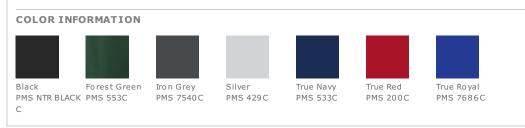

longer.

- 3.8-ounce, 100% polyester interlock with
  PosiCharge technology
- Removable tag for comfort and relabeling
- Elastic waistband
- No drawcord
- 9-inch inseam

If applying sublimation, special care must be taken throughout the process. Contact your decorator for more details.

## CARE INSTRUCTIONS

Machine wash cold with like colors, non-chlorine bleach only if needed, do not use fabric softener, tumble dry low, remove promptle, cool iron if necessary, do not dry clean.





back

## **HOW TO MEASURE**



WAIST Measure around the smallest part of the natural waist.

## SIZE CHART

|       | XS    | S     | М     | L     | XL    |
|-------|-------|-------|-------|-------|-------|
| Size  | 4     | 6/8   | 10/12 | 14/16 | 18/20 |
| Waist | 24-25 | 25-26 | 26-27 | 27-28 | 28-31 |