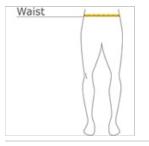

## **HOW TO MEASURE**

WAIST Measure around the smallest part of the natural waist.

## SIZE CHART

|       | XS    | S     | М     | L     | XL    |
|-------|-------|-------|-------|-------|-------|
| Size  | 4     | 6/8   | 10/12 | 14/16 | 18/20 |
| Waist | 24-25 | 25-26 | 26-27 | 27-28 | 28-31 |