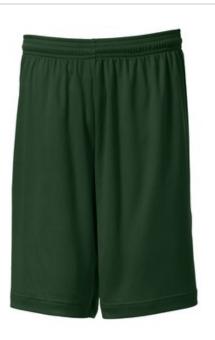

## Sport-Tek<sup>®</sup> Youth PosiCharge<sup>®</sup> Competitor™ Short. YST355

A lightweight, unlined, budget-friendly short that wicks away moisture to keep you comfortable. PosiCharge technology helps colors and logos stay vibrant longer.

- 3.8-ounce, 100% polyester interlock with
  PosiCharge technology
- Removable tag for comfort and relabeling
- Elastic waistband
- No drawcord
- 9-inch inseam

If applying sublimation, special care must be taken throughout the process. Contact your decorator for more details.