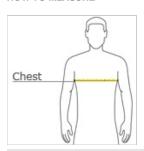

## **CARE INSTRUCTIONS**

Machine wash cold with like colors. Only non-chlorine bleach. Tumble dry low. Warm iron if necessary

front

**HOW TO MEASURE** 

## CHEST WIDTH

Measure under the arm and around the fullest part of the chest with arms down, keeping tape horizontal.

SIZE CHART

|       | XS    | S     | M     | L     | XL    | 2XL   | 3XL   | 4XL   |
|-------|-------|-------|-------|-------|-------|-------|-------|-------|
| Chest | 32-34 | 35-37 | 38-40 | 41-43 | 44-46 | 47-49 | 50-53 | 54-57 |