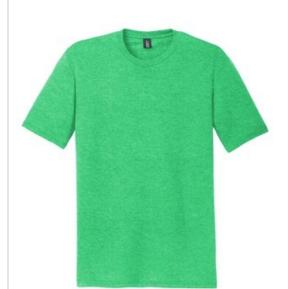

## District <sup>®</sup> Perfect Tri<sup>®</sup>Tee. DM130

Three yarns form the perfect easygoing look.

- 4.5-ounce, 50/25/25 poly/combed ring spun combed cotton/rayon, 32 singles
- Tear-away label
- 1X1 rib knit neck
- shoulder to shoulder taping

Please note: This product is transitioning from woven labels to tear-away labels. Your order may contain a combination of both labels.

Tri-Blend fabric infuses each garment with unique character. Please allow for slight color variations. Due to the heat sensitivity of tri-blend fabrics, special care must be taken throughout the printing process. Consult your decorator or ink supplier for best printing practices.

## **COLOR INFORMATION**

Black Frost Black PMS NTR BLACK PMS 426C

Heathered Grey

Heathered Lavender

Blush Frost

Heathered Neptune Heathered Teal

Charcoal PMS NO MATCH

Maritime Frost PMS NO MATCH

Deep Royal

Maroon Frost

Green Frost PMS 2417C

Frost

PMS 7771C

Military Green Natural

Grey Frost

Navy Frost

PMS COOL GRAY Charcoal

Heathered

PMS 2379C

Heathered Dusty Peach

Heathered Dusty Sage

New Navv PMS 533C

Purple Frost PMS 668C

Red Frost PMS 703C

Royal Frost PMS 7684C

Turquoise Frost PMS 7703C

White PMS WHITE