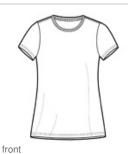

# District <sup>®</sup> Women's Perfect Tri<sup>®</sup> Tee. DM130L

The perfect tee crafted from three yarns for carefree style.

- 4.5-ounce, 50/25/25 poly/combed ring spun cotton/rayon, 32 singles
- 1X1 rib knit neck
- Shoulder to shoulder taping
- Tear-away tag