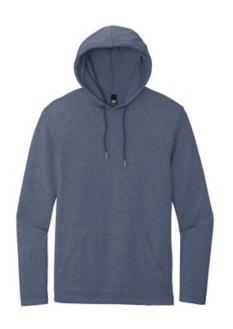

# District<sup>®</sup> Featherweight French Terry <sup>™</sup> Hoodie DT571

### A laid-back vibe captured in a soft hoodie.

- 4.5-ounce, 70/30 combed ring spun cotton/poly French terry, 40 singles
- Tear-away label
- Back neck tape
- Unlined hood
- Front pouch pocket
- Dyed-to-match drawcords with metal tips and grommets