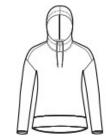

# District <sup>®</sup> Women's Featherweight French Terry <sup>™</sup> Hoodie DT671

A vintage-inspired hoodie for casual comfort.

- 4.5-ounce, 70/30 combed ring spun cotton/poly French terry, 40 singles
- Tear-away label
- Back neck tape
- Unlined hood
- Cowl neck
- Dyed-to-match drawcords with metal tips and grommets
- Pieced hem with marrow edge