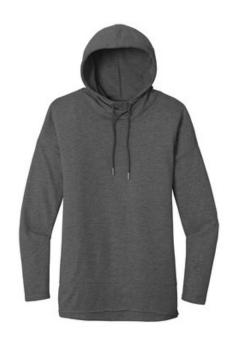

# District <sup>®</sup> Women's Featherweight French Terry <sup>™</sup> Hoodie DT671

A vintage-inspired hoodie for casual comfort.

- 4.5-ounce, 70/30 combed ring spun cotton/poly French terry, 40 singles
- Tear-away label
- Back neck tape
- Unlined hood
- Cowl neck
- Dyed-to-match drawcords with metal tips and grommets
- Pieced hem with marrow edge