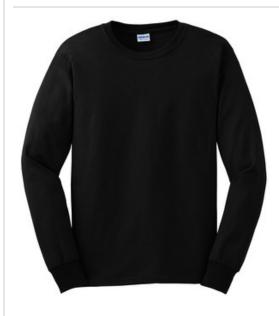

# Ultra Cotton® 100% Cotton Long Sleeve T-Shirt. G2400

- 6-ounce, 100% cotton
- 50/50 cotton/poly (Dark heather, Safety Green, Safety Orange)
- 99/1 cotton/poly (Ash)
- 90/10 cotton/poly (Sport Grey)
- Double-needle neck and hem
- Taped neck and shoulders
- Rib knit cuffs