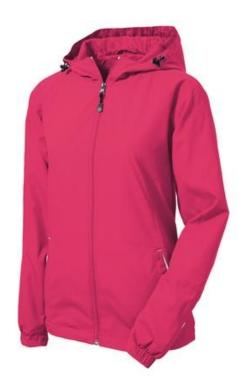

# Sport-Tek<sup>®</sup> Ladies Colorblock Hooded Raglan Jacket. LST76

With a drawcord hood and enduring athletic style, this waterrepellent jacket is perfect for outdoor sports or everyday excursions.

- 100% polyester shell
- 100% polyester jersey lining with mesh insets at gussets for added breathability
- Gently contoured silhouette
- Three-panel hood with drawcord and toggle
- Front zippered pockets
- Half elastic, half self-fabric cuffs for comfort
- Port Pocket<sup>TM</sup> at left chest for easy embroidery access
- Drawcord hem with toggle