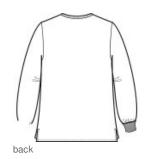

# WonderWink<sup>®</sup> Unisex WorkFlex<sup>™</sup> Snap-Front Scrub Jacket WW3080

- Mechanical stretch
- 5-snap front closure
- Shoulder badge loop
- Rib knit cuffs
- Top-loading front pockets: left interior hidden accessory
- loops
- Side vents
- WonderWink heat transfer logo at left pocket
- Classic fit
- \*\*