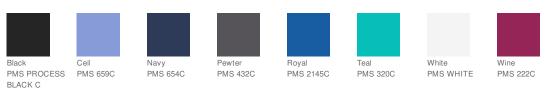

r badge loop
- Rib knit cuffs
- Top-loading front pockets: left interior hidden accessory
- loops
- Side vents
- WonderWink heat transfer logo at left pocket
- Classic fit
- \*\*

## **CARE INSTRUCTIONS**

Machine Wash Cold With Like Colors. Gentle Cycle. Use Only Non-Chlorine Bleach When Needed. Tumble Dry Low. Remove Promptly From Dryer. Cool Iron When Needed.





#### HOW TO MEASURE



# CHEST WIDTH

Measure under the arm and around the fullest part of the chest with arms down, keeping tape horizontal.

### SIZE CHART

|       | XS    | S     | М     | L     | XL    | 2XL   | 3XL   | 4XL   | 5XL   |
|-------|-------|-------|-------|-------|-------|-------|-------|-------|-------|
| Chest | 33-35 | 36-38 | 39-41 | 42-44 | 45-48 | 49-52 | 53-56 | 57-60 | 61-64 |

#### COLOR INFORMATION