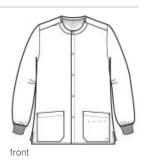

# WonderWink<sup>®</sup> Unisex WorkFlex<sup>™</sup> Snap-Front Scrub Jacket WW3080

- Mechanical stretch
- 5-snap front closure
- Shoulder badge loop
- Rib knit cuffs
- Top-loading front pockets: left interior hidden accessory
- loops
- Side vents
- WonderWink heat transfer logo at left pocket
- Classic fit
- \*\*