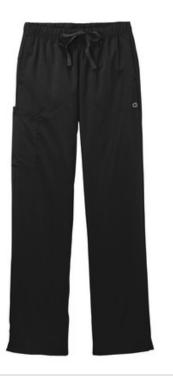

# WonderWink<sup>®</sup> Women's Premiere Flex<sup>™</sup> Cargo Pant WW4158

HOW TO MEASURE