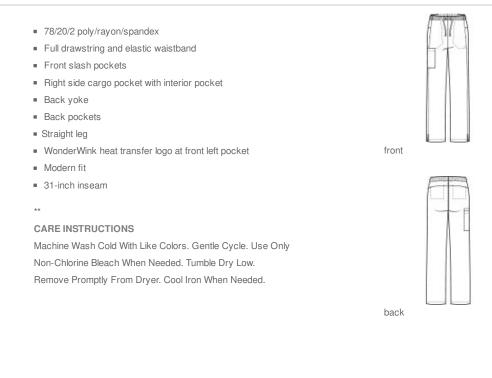

# WonderWink<sup>®</sup> Women's Premiere Flex<sup>™</sup> Cargo Pant WW4158

HOW TO MEASURE