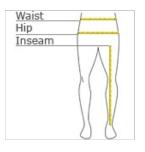

#### Me

Measure around the smallest part of the natural waist.

### INSEAM

WAIST

Measure a similar style pant that fits well and is the desired length. Measure from the crotch seam to the hem.

## HIPS

With feet together, measure around the fullest part of hips, keep tape horizontal.