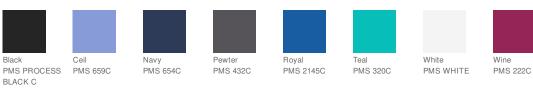

# WonderWink<sup>®</sup> Women's Premiere Flex<sup>™</sup> Cargo Pant WW4158



HOW TO MEASURE



#### Me

Measure around the smallest part of the natural waist.

### INSEAM

WAIST

Measure a similar style pant that fits well and is the desired length. Measure from the crotch seam to the hem.

## HIPS

With feet together, measure around the fullest part of hips, keep tape horizontal.

## SIZE CHART

|       | 2XS   | XS    | S     | М     | 4XL   | L     | XL    | 5XL   | 2XL   | 3XL   |
|-------|-------|-------|-------|-------|-------|-------|-------|-------|-------|-------|
| Waist | 23-24 | 25-26 | 27-28 | 29-31 | 48-51 | 32-35 | 36-39 | 52-56 | 40-43 | 44-47 |
| Нір   | 35-36 | 33-34 | 37-38 | 39-41 | 58-61 | 42-45 | 46-49 | 62-66 | 50-53 | 33-34 |

## COLOR INFORMATION