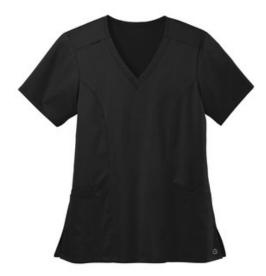

# WonderWink<sup>®</sup> Women's Premiere Flex<sup>™</sup> V-Neck Top WW4168

- 78/20/2 poly/rayon/spandex
- V-neckline
- Front princess seams
- Shoulder badge loop
- Top-loading front pockets with interior pockets and pen slot
- Side vents
- WonderWink heat transfer logo at left pocket
- Modern fit