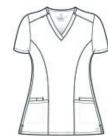

# WonderWink<sup>®</sup> Women's Premiere Flex<sup>™</sup> V-Neck Top WW4168

- 78/20/2 poly/rayon/spandex
- V-neckline
- Front princess seams
- Shoulder badge loop
- Top-loading front pockets with interior pockets and pen slot
- Side vents
- WonderWink heat transfer logo at left pocket
- Modern fit