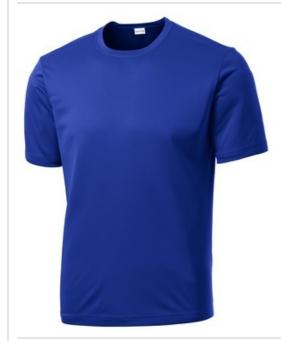

# Sport-Tek<sup>®</sup> PosiCharge<sup>®</sup> Competitor™ Tee. ST350

Lightweight, roomy and highly breathable, these moisturewicking, value-priced tees feature PosiCharge technology to lock in color and prevent logos from fading.

- 3.8-ounce, 100% polyester interlock with PosiCharge
- Removable tag for comfort and relabeling
- Set-in sleeves

Given the extreme heat required for sublimation, please consult with your decorator. It is highly recommended to sample test product by color before production.