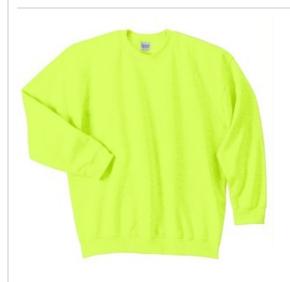

## Heavy Blend<sup>™</sup> Crewneck Sweatshirt. 18000

#### 8-ounce, 50/50 cotton/poly

- Double-needle stitching at waistband and cuffs
- 1x1 rib knit collar, cuffs and waistband with spandex

Due to the nature of 50/50 cotton/poly neon fabrics, special care must be taken throughout the printing process.