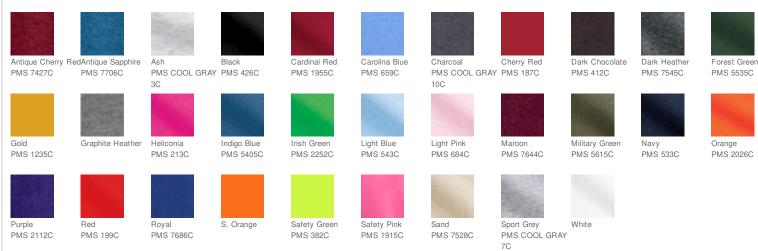

# **GILDAN**°

## Heavy Blend<sup>™</sup> Crewneck Sweatshirt. 18000



#### 8-ounce, 50/50 cotton/poly

- Double-needle stitching at waistband and cuffs
- 1x1 rib knit collar, cuffs and waistband with spandex

Due to the nature of 50/50 cotton/poly neon fabrics, special care must be taken throughout the printing process.





back

#### HOW TO MEASURE



#### CHEST WIDTH

Measure under the arm and around the fullest part of the chest with arms down, keeping tape horizontal.

SIZE CHART

|       | 5XL   | S     | Μ     | L     | XL    | 2XL   | 3XL   | 4XL   |
|-------|-------|-------|-------|-------|-------|-------|-------|-------|
| Chest | 62-64 | 34-36 | 38-40 | 42-44 | 46-48 | 50-52 | 54-56 | 58-60 |

### COLOR INFORMATION



\*Not all sizes are available in every color.