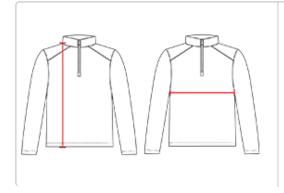

**HOW TO MEASURE** 

These product specimcations reference a product's measurements. For sizing information and guidance, please reference our sizing charts.

### **BODY LENGTH**

Measured on the front from the shoulder/neck intersection to the bottom of the garment.

#### **CHEST WIDTH**

Measured across the chest, 1" below the armhole seam.