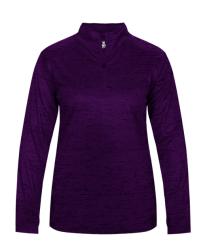

# #417300 WOMEN'S TONALBLENDWOMEN'S1/4ZIP

- Badger heat seal logo on left sleeve
- Badger Sport paneled shoulder for maximum movement
- Double-needle hem
- 100% Sublimated Polyester moisture management/antimicrobial fabric
- Thumbholes in sleeves

CBTB

• Self-fabric collar with 8" locking zipper