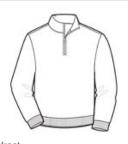

# NuBlend<sup>®</sup> 1/4-Zip Cadet Collar Sweatshirt. 995M

- High-stitch density for a smooth-printing canvas
- Stylish zip-through cadet collar
- · Covered aluminum zipper for maximum print area
- Rib knit cuffs and waistband
- Double-needle coverstitching on armholes and waistband