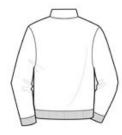

# NuBlend<sup>®</sup> 1/4-Zip Cadet Collar Sweatshirt. 995M

- High-stitch density for a smooth-printing canvas
- Stylish zip-through cadet collar
- · Covered aluminum zipper for maximum print area
- Rib knit cuffs and waistband
- Double-needle coverstitching on armholes and waistband