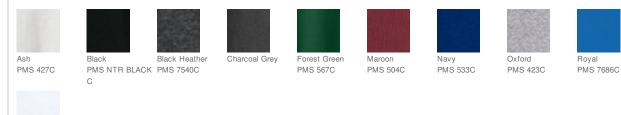

### COLOR INFORMATION

Navy

True Red

PMS 187C

White

\*Not all sizes are available in every color.