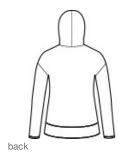

# District <sup>®</sup> Women's Featherweight French Terry <sup>™</sup> Hoodie DT671

# A vintage-inspired hoodie for casual comfort.

- 4.5-ounce, 70/30 combed ring spun cotton/poly French terry, 40 singles
- Tear-away label
- Back neck tape
- Unlined hood
- Cowl neck
- Dyed-to-match drawcords with metal tips and grommets
- Pieced hem with marrow edge