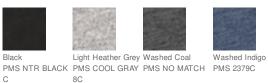

d ring spun cotton/poly French terry, 40 singles
- Tear-away label
- Back neck tape
- Unlined hood
- Cowl neck
- Dyed-to-match drawcords with metal tips and grommets
- Pieced hem with marrow edge

### CARE INSTRUCTIONS

Machine wash cold with like colors. Do not bleach. Tumble dry low. Cool iron, if necessary.





#### HOW TO MEASURE



## BUST

Measure under the arm and around the fullest part of the bust with arms down, keeping tape horizontal.

#### SIZE CHART

|    |     | XS    | S     | Μ     | L     | XL    | XXL   | 3XL   | 4XL   |
|----|-----|-------|-------|-------|-------|-------|-------|-------|-------|
| Si | ze  | 2     | 4/6   | 8/10  | 12/14 | 16/18 | 20/22 | 24/26 | 28/30 |
| Вι | ust | 32-34 | 35-36 | 37-38 | 39-41 | 42-44 | 45-47 | 48-51 | 52-55 |

# COLOR INFORMATION



8C