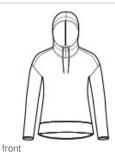

# District <sup>®</sup> Women's Featherweight French Terry <sup>™</sup> Hoodie DT671

# A vintage-inspired hoodie for casual comfort.

- 4.5-ounce, 70/30 combed ring spun cotton/poly French terry, 40 singles
- Tear-away label
- Back neck tape
- Unlined hood
- Cowl neck
- Dyed-to-match drawcords with metal tips and grommets
- Pieced hem with marrow edge