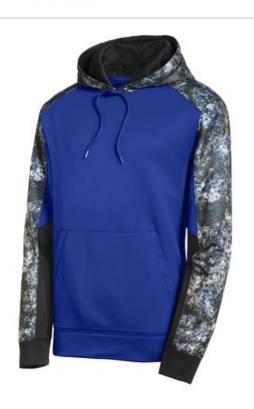

# Sport-Tek<sup>®</sup> Sport-Wick<sup>®</sup> Mineral Freeze Fleece Colorblock Hooded Pullover. ST231

The granite-like Mineral Freeze print is strategically placed along with two solid team colors in this pullover that wicks moisture.

- 5.5-ounce, 100% polyester
- Anti-static
- Three-panel hood
- Sublimated Mineral Freeze print on hood and sleeves
- Solid self-fabric hood lining
- Solid dyed-to-match drawcords with metal tips
- Two-tone sleeves
- Taped neck
- Self-fabric cuffs and hem
- Front pouch pocket