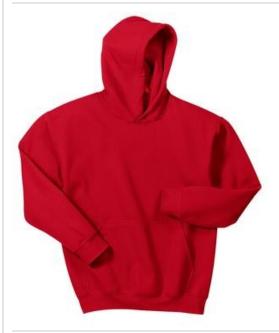

## Youth Heavy Blend™ Hooded Sweatshirt. 18500B

- 8-ounce, 50/50 cotton/poly
- Double-needle stitching at waistband and cuffs
- Double-lined hood
- No drawcord at hood
- 1x1 rib knit cuffs and waistband with spandex
- Front pouch pocket