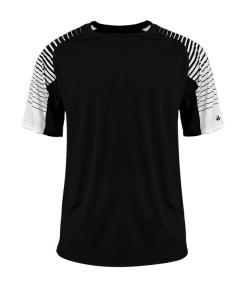

# #421000 MEN'S **LINEUPTEE**

- 100% polyester moisture management/antimicrobial performance fabric
- Sublimated raglan sleeve panels
- · Self-fabric collar
- Double-needle hem
- Badger heat seal logo on left sleeve