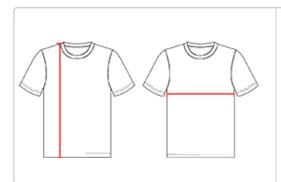

# HOW TO MEASURE

These product specimcations reference a product's measurements. For sizing information and guidance, please reference our sizing charts.

#### **BODY LENGTH**

Measured on the front from the shoulder/neck intersection to the bottom of the garment.

### **CHEST WIDTH**

Measured across the chest, 1" below the armhole seam.