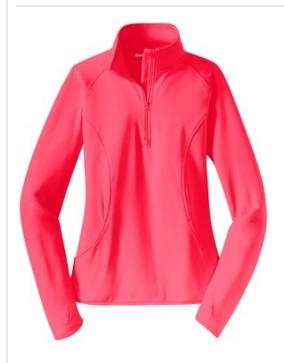

# Sport-Tek<sup>®</sup> Ladies Sport-Wick<sup>®</sup> Stretch 1/2-Zip Pullover. LST850

An extremely flexible layer with a soft-brushed backing and moisture control for year-round comfort.

- 6.8-ounce,90/10 poly/spandex
- Tag-free label
- Smooth-faced
- · Chin guard for additional comfort
- Cadet collar
- Taped neck
- Raglan sleeves
- Thumbholes to keep hands warm
- Hidden front pouch pocket
- Open cuffs and hem