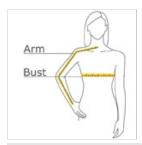

#### **HOW TO MEASURE**

Measure under the arm and around the fullest part of the bust with arms down, keeping tape horizontal.

Place hand on hip. Start at the center of the back of the neck and measure across the shoulder, to the elbow, and then down to the wrist.

#### SIZE CHART

|       | XS        | S             | М         | L         | XL        | XXL       | 3XL           | 4XL           |
|-------|-----------|---------------|-----------|-----------|-----------|-----------|---------------|---------------|
| Chest | 32-34     | 35-37         | 38-40     | 41-43     | 44-46     | 47-49     | 50-53         | 54-57         |
| Arm   | 30-30 3/4 | 30 3/4-31 1/2 | 31 1/2-32 | 32-32 1/2 | 32 1/2-33 | 33-33 3/8 | 33 3/8-33 3/4 | 33 3/4-34 1/2 |
| Size  | 2         | 4/6           | 8/10      | 12/14     | 16/18     | 20/22     | 24/26         | 28/30         |