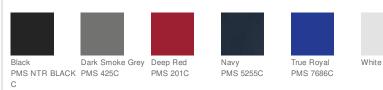

free labels. Your order may contain a combination of both labels

Due to the nature of 100% polyester performance fabrics, special care must be taken throughout the printing process. **CARE INSTRUCTIONS** 

Machine wash cold. Do not bleach. Tumble dry low. Remove promptly. Warm iron if necessary. Do not use softener.



front



#### HOW TO MEASURE



### BUST

Measure under the arm and around the fullest part of the bust with arms down, keeping tape horizontal.

#### SIZE CHART

|      | XS    | S     | Μ     | L     | XL    | XXL   | 3XL   | 4XL   |
|------|-------|-------|-------|-------|-------|-------|-------|-------|
| Size | 2     | 4/6   | 8/10  | 12/14 | 16/18 | 20/22 | 24/26 | 28/30 |
| Bust | 32-34 | 35-36 | 37-38 | 39-41 | 42-44 | 45-47 | 48-51 | 52-55 |

## COLOR INFORMATION