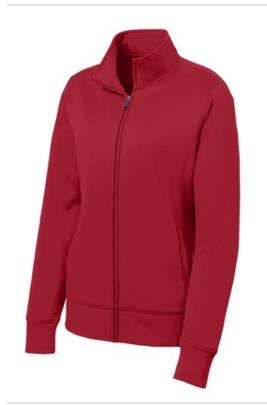

# Sport-Tek<sup>®</sup> Ladies Sport-Wick<sup>®</sup> Fleece Full-Zip Jacket. LST241

A classic jacket style created from our moisture-wicking, antistatic Sport-Wick fleece.

- 5.5-ounce, 100% polyester
- Cadet collar
- Taped neck
- Slash pockets
- Self-fabric cuffs and hem