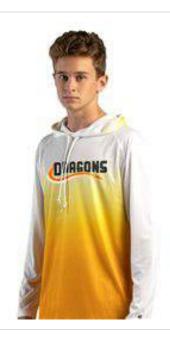

## Badger - Ombre Long Sleeve Hooded T-Shirt - 4205

- 100% Polyester moisture management/antimicrobial performance fabric
- Sublimated front and back body
- Badger sport paneled shoulder for maximum movement
- Self-fabric hood with drawcord
- Double-needle hem
- Badger heat seal logo on left sleeve