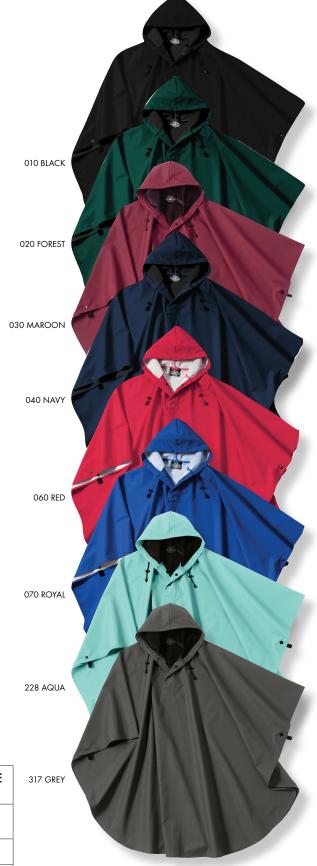

Youth, style 8709





# **COMFORT & CONVENIENCE**

- :: High quality & durable
- :: The Cadillac of ponchos! Designed to withstand the elements time after time
- :: Suitable for emergency workers, sport/concert/event wear, team/spirit wear, or corporate wear
- :: Conveniently packs into a matching storage pouch
- :: Coordinates with New Englander Rain Pant, style 9198
- :: Also available in Youth, style 8709

#### **FABRIC**

Waterproof New Englander Polyurethane bonded to a knit backing

#### **SIZES**

Adult Sizes One Size Fits Most (Dimensions  $53" \times 80"$ )

## **COLORS**

010 Black, 020 Forest, 030 Maroon, 040 Navy, 060 Red, 070 Royal

## **GARMENT CARE**

Do not machine wash. Wipe clean with a damp cloth. Line dry away Ofrom heat. Do not dry clean. Do not iron. Do not bleach.



| PACIFIC PONCHO<br>ADULT 9709             | ONE    | TOLERANCE |
|------------------------------------------|--------|-----------|
| BODY LENGTH -HPS -High point of shoulder | 38 ½   | 1/2 +/-   |
| WIDTH-ACROSS TOP AT FOLD                 | 53     | 1/2 +/-   |
| BODY WIDTH 12" up from bottom hem        | 49 3/4 | 1/2 +/-   |

KEY TO COMMONLY ABBREVIATED SPEC INFORMATION (ALL MEASUREMENTS ARE IN INCHES)

CB = CENTER BACK

CHEST 1 INCH DOWN = MEASURE THE FRONT OF THE GARMENT 1 INCH DOWN FROM THE ARMHOLE

1/2 = MEASURE ONLY THE FRONT OF THE GARMENT, THEN DOUBLE THAT MEASUREMENT TO GET THE TOTAL CIRCUMFERENCE

RELAXED = DO NOT STRETCH THE GARMENT IF IT HAS ELASTIC TO MEASURE, SIMPLY LEAVE THE ELASTIC RELAXED

STRETCHED = STRETCH THE GARMENT IF IT HAS ELASTIC TO MEASURE, MEASURE STRETCHED