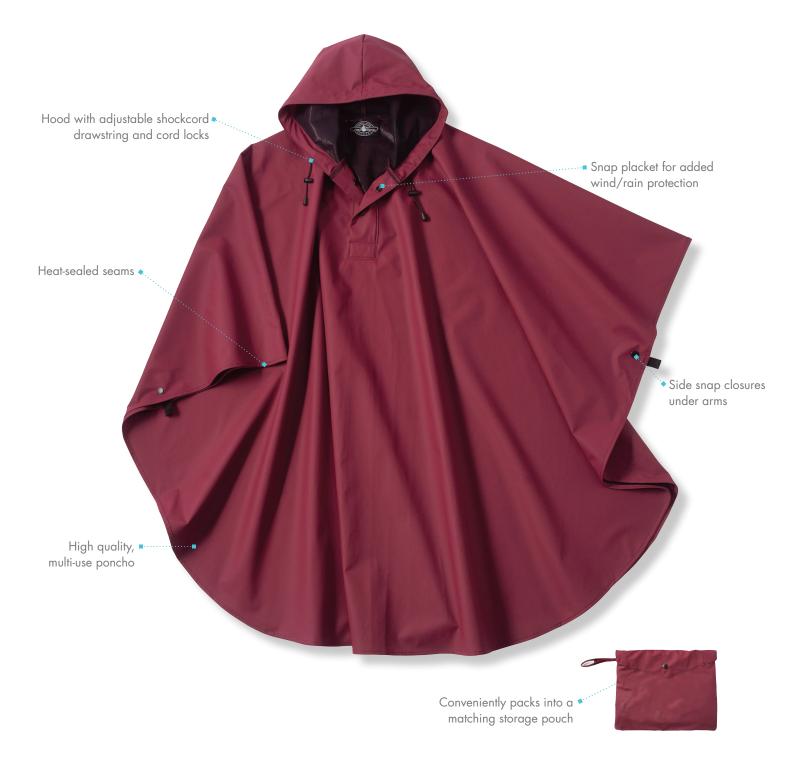

# 9709 PACIFIC PONCHO

# ADULT SIZES ONE SIZE FITS MOST (DIMENSIONS 52" X 80")

- :: Waterproof with heat-sealed seams
- :: New Englander Polyurethane bonded to a knit backing for added fabric strength
- :: Also available in Youth, style 8709

# **COMFORT & CONVENIENCE**

- :: High quality & durable
- :: The Cadillac of ponchos! Designed to withstand the elements time after time
- :: Suitable for emergency workers, sport/concert/event wear, team/spirit wear, or corporate wear
- :: Conveniently packs into a matching storage pouch
- :: Coordinates with New Englander Rain Pant, style 9198
- :: Also available in Youth, style 8709

#### **FABRIC**

Waterproof New Englander Polyurethane bonded to a knit backing