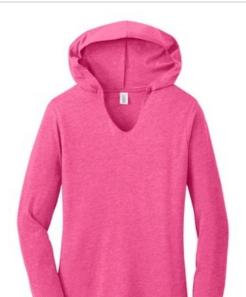

# District<sup>®</sup> Women's Perfect Tri<sup>®</sup> Long Sleeve Hoodie. DM139L

The perfect fusion of lightweight comfort and carefree style.

- 4.5-ounce, 50/25/25 poly/combed ring spun cotton/rayon, 32 singles
- Tear-away label
- Shoulder to shoulder taping
- Split V-neck with marrow edge

Please note: This product is transitioning from woven labels to tear-away labels. Your order may contain a combination of both labels.

Tri-Blend fabric infuses each garment with unique character. Please allow for slight color variations. Due to the heat sensitivity of tri-blend fabrics, special care must be taken throughout the printing process. Consult your decorator or ink supplier for best printing practices.