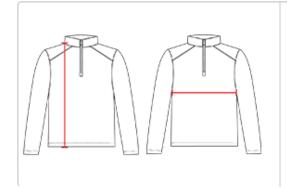

## HOW TO MEASURE

These product specimcations reference a product's measurements. For sizing information and guidance, please reference our sizing charts.

### **BODY LENGTH**

Measured on the front from the shoulder/neck intersection to the bottom of the garment.

### CHEST WIDTH

Measured across the chest, 1" below the armhole seam.