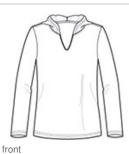

# District<sup>®</sup> Women's Perfect Tri<sup>®</sup> Long Sleeve Hoodie. DM139L

The perfect fusion of lightweight comfort and carefree style.

- 4.5-ounce, 50/25/25 poly/combed ring spun cotton/rayon, 32 singles
- Tear-away label
- Shoulder to shoulder taping
- Split V-neck with marrow edge