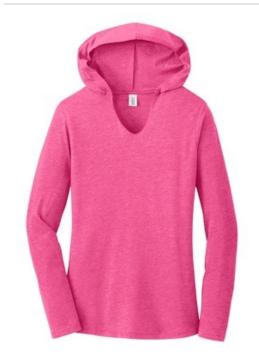

# District<sup>®</sup> Women's Perfect Tri<sup>®</sup> Long Sleeve Hoodie. DM139L

The perfect fusion of lightweight comfort and carefree style.

- 4.5-ounce, 50/25/25 poly/combed ring spun cotton/rayon, 32 singles
- Tear-away label
- Shoulder to shoulder taping
- Split V-neck with marrow edge