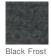

ns. Due to the heat sensitivity of tri-blend fabrics, special care must be taken throughout the printing process. Consult your decorator or ink supplier for best printing practices. **CARE INSTRUCTIONS** 

Machine wash cold. With like colors. Only non-chlorine bleach when needed. Tumble dry low. Warm iron if necessary





back

#### HOW TO MEASURE



### BUST

Measure under the arm and around the fullest part of the bust with arms down, keeping tape horizontal.

#### SIZE CHART

|      | XS    | S     | Μ     | L     | XL    | XXL   | 3XL   | 4XL   |
|------|-------|-------|-------|-------|-------|-------|-------|-------|
| Size | 2     | 4/6   | 8/10  | 12/14 | 16/18 | 20/22 | 24/26 | 28/30 |
| Bust | 32-34 | 35-36 | 37-38 | 39-41 | 42-44 | 45-47 | 48-51 | 52-55 |

## COLOR INFORMATION









Fuchsia Frost







Navy Frost PMS 2379 C



PMS NO MATCH