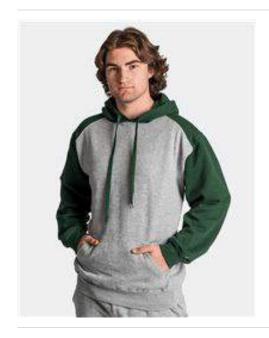

## Badger - Sport Athletic Fleece Hooded Sweatshirt - 1249

- 9.5 oz./yd², 60/40 ringspun cotton /polyester
- Two-ply hood with wide and flat tipped drawcord
- Contrast hood drawcord sport shoulder and sleeves
- Badger sport paneled shoulder for maximum movement
- Spandex reinforced rib knit cuffs and waistband
- Pouch pocket with headset opening
- Embroidered badger logo on left sleeve

## Colors

| Oxford/<br>Black | Oxford/<br>Burnt<br>Orange | Oxford/<br>Forest | Oxford/<br>Kelly | Oxford/<br>Maroon | Oxford/<br>Navy | Oxford/<br>Purple | Oxford/<br>Red | Oxford/<br>Royal | Oxford/<br>White |  |
|------------------|----------------------------|-------------------|------------------|-------------------|-----------------|-------------------|----------------|------------------|------------------|--|
|------------------|----------------------------|-------------------|------------------|-------------------|-----------------|-------------------|----------------|------------------|------------------|--|