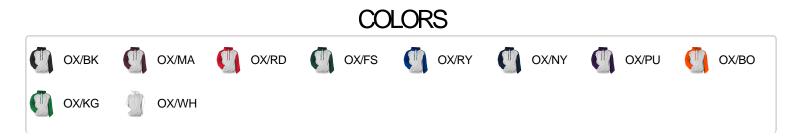

# #244900 YOUTH ATHLETIC FLEECE SPORT YOUTH HOOD

- 9.5oz Ringspun 60% cotton/40% polyester
- Badger Sport paneled shoulder for maximum movement
- Headset opening
- Two-ply hood
- Contrast hood sport shoulder and sleeves
- Spandex reinforced rib knit cuós & waistband
- Front pouch pocket
- No drawcord on youth garments