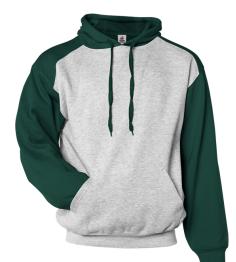

# #244900 YOUTH ATHLETIC FLEECE SPORT YOUTH HOOD

- 9.5oz Ringspun 60% cotton/40% polyester
- Badger Sport paneled shoulder for maximum movement
- Headset opening
- Two-ply hood
- Contrast hood sport shoulder and sleeves
- Spandex reinforced rib knit cuós & waistband
- Front pouch pocket
- No drawcord on youth garments