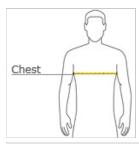

#### HOW TO MEASURE

#### CHEST WIDTH

Measure under the arm and around the fullest part of the chest with arms down, keeping tape horizontal.

#### SIZE CHART

|       | XS    | S     | М     | L     | XL    | 2XL   | 3XL   | 4XL   |
|-------|-------|-------|-------|-------|-------|-------|-------|-------|
| Chest | 32-34 | 35-37 | 38-40 | 41-43 | 44-46 | 47-49 | 50-53 | 54-57 |