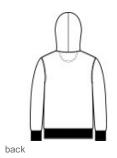

# Port & Company<sup>®</sup> Youth Fan Favorite Fleece Pullover Hooded Sweatshirt. PC850YH

You'll be the biggest fan of this smooth-faced fleece.

- 8.5-ounce, 80/20 ring spun cotton/poly
- 78/22 ring spun cotton/poly (Athletic Heather)
- 50/50 ring spun cotton/poly (Dark Heather Grey)
- 100% ring spun cotton face (except Athletic Heather and

Dark Heather Grey)

- Removable tag for comfort and relabeling
- Locker patch
- Tw ill-taped neck
- Front pouch pocket
- No draw cord at hood
- Ideal for direct to garment (DTG) printing