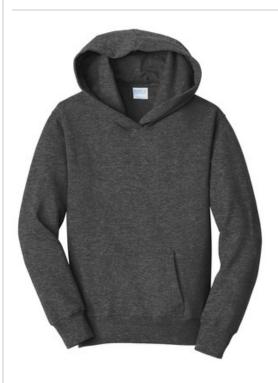

# Port & Company<sup>®</sup> Youth Fan Favorite Fleece Pullover Hooded Sweatshirt. PC850YH

You'll be the biggest fan of this smooth-faced fleece.

- 8.5-ounce, 80/20 ring spun cotton/poly
- 78/22 ring spun cotton/poly (Athletic Heather)
- 50/50 ring spun cotton/poly (Dark Heather Grey)
- 100% ring spun cotton face (except Athletic Heather and

Dark Heather Grey)

- Removable tag for comfort and relabeling
- Locker patch
- Tw ill-taped neck
- Front pouch pocket
- No draw cord at hood
- Ideal for direct to garment (DTG) printing

## CARE INSTRUCTIONS

Machine w ash cold. Inside out w ith like colors. Only nonchlorine bleach w hen needed. Tumble dry low. Do not iron.