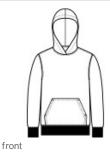

# Port & Company<sup>®</sup> Youth Fan Favorite Fleece Pullover Hooded Sweatshirt. PC850YH

You'll be the biggest fan of this smooth-faced fleece.

- 8.5-ounce, 80/20 ring spun cotton/poly
- 78/22 ring spun cotton/poly (Athletic Heather)
- 50/50 ring spun cotton/poly (Dark Heather Grey)
- 100% ring spun cotton face (except Athletic Heather and

Dark Heather Grey)

- Removable tag for comfort and relabeling
- Locker patch
- Tw ill-taped neck
- Front pouch pocket
- No draw cord at hood
- Ideal for direct to garment (DTG) printing